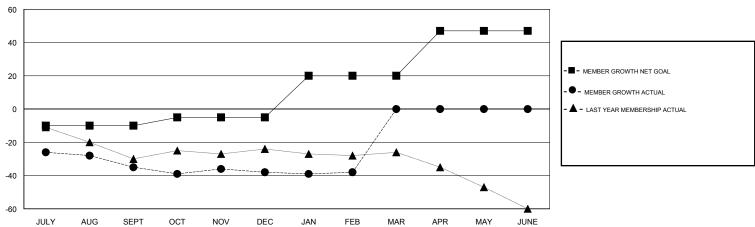

#### **CHRIS LEWIS LOCATION ONTARIO GMT CA** Clubs Members RESULTS FOR 2017-2018 RESULTS FOR 2017-2018 NEW CLUB GOAL NEW CLUBS DROPPED CLUBS MEMBER GROWTH NET MEMBER GROWTH DROPPED QUARTER QUARTER GOAL ACTUAL MEMBERS ACTUAL (including transfers) 0 0 0 -10 15 45 JULY/AUG/SEPT JULY/AUG/SEPT 0 0 5 31 32 OCT/NOV/DEC OCT/NOV/DEC 0 0 0 25 7 7 JAN/FEB/MAR JAN/FEB/MAR 0 0 0 27 0 0 APR/MAY/JUNE APR/MAY/JUNE

## GOALS AND ACTUAL MEMBERS CUMULATIVE

| DROPPED CLUBS: 1  DROPPED MEMBERS |    | 16 CLUBS OF 45 ADDED 1 OR MORE<br>NEW MEMBERS | GENDER DISTRIBUTION  MALE 885 (73.32%)  FEMALE 322 (26.68%)  Women Percentage Fiscal Year Goal: 28% |     |
|-----------------------------------|----|-----------------------------------------------|-----------------------------------------------------------------------------------------------------|-----|
| DECEASED                          | 13 | CLICK HERE FOR CUMULATIVE  MEMBERSHIP DATA    | TOTAL FAMILY UNIT MEMBERS                                                                           | 236 |
| CLUB CANCELLED                    | 0  |                                               |                                                                                                     | 100 |
| OTHER                             | 71 |                                               | FAMILY MEMBERS PAYING HALF DUES                                                                     | 120 |
| TOTAL                             | 84 |                                               |                                                                                                     |     |